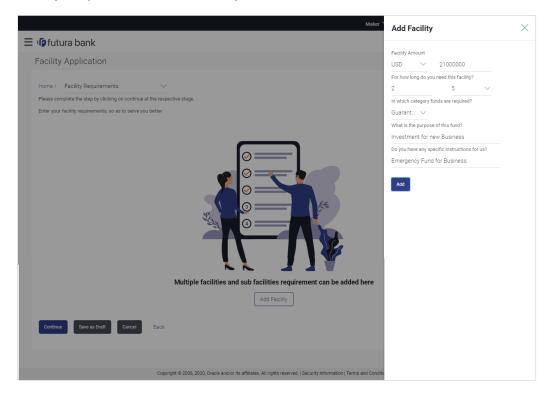

3. Click Add Facility. The Add Facility overlay screen appears.

**Facility Requirements - Add Facility** 

| Field Name                                    | Description                                                  |
|-----------------------------------------------|--------------------------------------------------------------|
| Add Facility Ove                              | rlay                                                         |
| Facility Currency                             | The currency in which facility is to be applied.             |
| Facility Amount                               | The amount for which the facility is to be applied.          |
| For how long do<br>you need this<br>facility? | The tenure for the facility in 'Year' and 'Months'.          |
| In which<br>category funds<br>are required?   | The facility category under which facility is to be applied. |
| What is the<br>purpose of this<br>fund?       | The purpose for applying the facility.                       |

### Field Name Description

Do you have any The remarks/ instructions that needs to be communicated to the bank. specific instructions for us?

- 4. From the **Currency** list, select the appropriate currency for the facility.
- 5. In the Amount field, enter the amount for the facility.
- 6. From the Year and Month list, select the tenure for the facility.
- 7. From the Funding Type list, select the appropriate category for the facility.
- 8. In the **Purpose** field, enter the purpose for applying for the facility.
- 9. In the **Specific Instructions** field, enter the specific instructions to be given to the bank, if any.
- 10. Click **Add**. The facility requirement details gets added in a card form in the **Facility Requirement Details** screen.